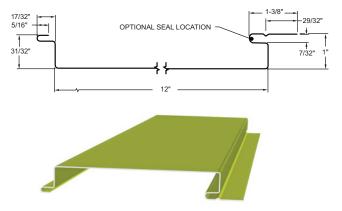

# 1.0" FWP Flush Wall & Soffit Panel

### **Panel Information:**

Panel Type: Wall / Soffit Panel Width: 12"

Seam Height: 1.0"

Panel Material: 22 GA - 24 GA Min

Panel Surface: Smooth / Embossed Optional