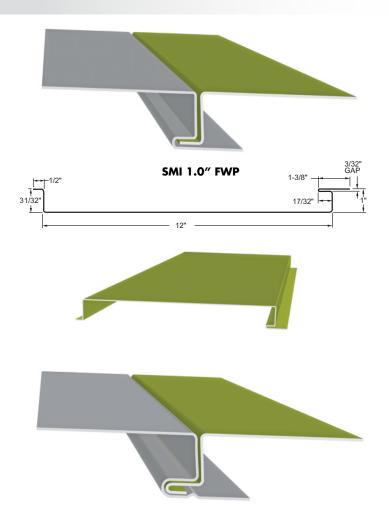

# 1.0" FWP Flush Wall & Soffit Panel

### **Panel Information:**

Panel Type: Wall / Soffit Panel Width: 12"

Seam Height: 1.0"

Panel Material: 22 GA - 24 GA Min

Panel Surface: Smooth / Embossed Optional