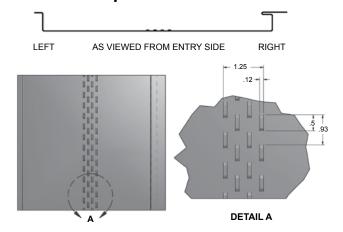

### **Panel Notes:**

- This panel uses a 16" coil.
- This panel uses 4" of material to form the panel.
- If you take the square footage of the wall and multiply that by 1.25, the total will be the amount coil needed to manufacture the panels.
- Perforation opening size .50 [12.7] X .12 [3.0] = .06 Sq. In. [38.7 sq. mm.]
- Openings per 12 inch length [304.8mm] = 51.25
- Net Free Area / 12 inch = .06 Sq. In. X 51.25 = 3.08 Sq. In. [Net Free Area 1304.8mm = 38.7 sq. mm X 51.25 = 1983 sq. mm]

## **Net Free Air Space:**

SMI 1.0" FWP with HEM