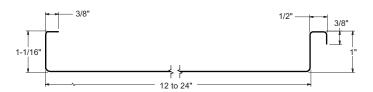

#### **Panel Information:**

Panel Type: Standing Seam
Panel Seam: Mechanical

Panel Width: 17" Seam Height: 1.0"

Panel Material: 22 GA - 24 GA Min

Panel Surface: Smooth / Embossed Optional

Minimum Slope: 3/12

#### **Panel Notes:**

- This panel uses a 20" coil. Maximum width coil of 20".
- This panel uses 3" of material to form the panel.
- If you take the square footage of the roof and multiply that by 1.18, the total will be the amount coil needed to manufacture the panels.
- Suitable for zinc and copper.