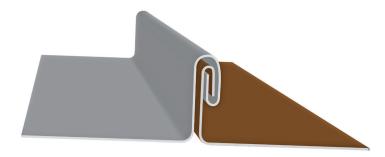

# 1.0" Mechanical Seam Standing Seam

#### **Panel Information:**

Panel Type: Standing Seam
Panel Seam: Mechanical

Panel Width: 17" Seam Height: 1.0"

Panel Material: 22 GA - 24 GA Min

Panel Surface: Smooth / Embossed Optional

Minimum Slope: 3/12