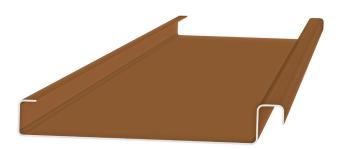

# 1.0" Mechanical Seam Standing Seam

#### **Panel Information:**

Panel Type: Standing Seam
Panel Seam: Mechanical

Panel Width: 17" Seam Height: 1.0"

Panel Material: 22 GA - 24 GA Min

Panel Surface: Smooth / Embossed Optional

Minimum Slope: 3/12