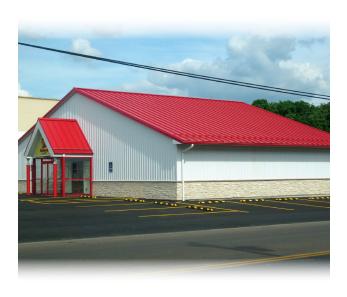

## **METAL ROOFING SYSTEMS**

# 1.0" Mechanical Seam Standing Seam

#### **Panel Information:**

Panel Type: Standing Seam
Panel Seam: Mechanical

Panel Width: 17" Seam Height: 1.0"

Panel Material: 22 GA - 24 GA Min

Panel Surface: Smooth / Embossed Optional

Minimum Slope: 3/12

### **Panel Testing:**

Uplift Resistance: UL 580, UL 1897, UL 90

#### **Panel Notes:**

- This panel uses a 20" coil. Maximum width coil of 20".
- This panel uses 3" of material to form the panel.
- If you take the square footage of the roof and multiply that by 1.18, the total will be the amount coil needed to manufacture the panels.
- Suitable for zinc and copper.