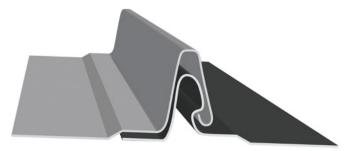

## **Panel Information:**

Panel Type: Standing Seam
Panel Seam: SnapLock
Panel Width: 14.75"
Seam Height: 1.5"

Panel Material: 22 GA - 24 GA Min

Panel Surface: Smooth / Embossed Optional

Panel Clip: None
Minimum Slope: 3/12
Substrate: Plywood