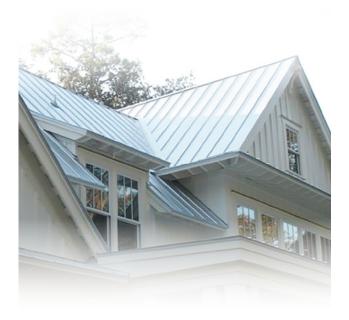

## **METAL ROOFING SYSTEMS**

## 1.5" FF SnapLock Standing Seam

## **Panel Information:**

Panel Type: Standing Seam
Panel Seam: SnapLock
Panel Width: 14.75"
Seam Height: 1.5"

Panel Material: 22 GA - 24 GA Min

Panel Surface: Smooth / Embossed Optional

Panel Clip: None
Minimum Slope: 3/12
Substrate: Plywood

## **Panel Notes:**

- This panel uses a 20" coil.
- This panel uses 5-5/16" of material to form the panel.
- If you take the square footage of the roof and multiply that by 1.36, the total will be the amount coil needed to manufacture the panels.
- This panel is NOT approved for Weathertight Warranties.