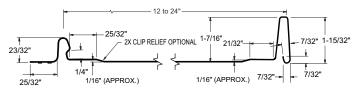

## **Panel Information:**

Panel Type: Standing Seam
Panel Seam: SnapLock
Panel Width: 14.75"
Seam Height: 1.5"

Panel Material: 22 GA - 24 GA Min

Panel Surface: Smooth / Embossed Optional

Panel Clip: None
Minimum Slope: 3/12
Substrate: Plywood

## **Panel Notes:**

- This panel uses a 20" coil.
- This panel uses 5-5/16" of material to form the panel.
- If you take the square footage of the roof and multiply that by 1.36, the total will be the amount coil needed to manufacture the panels.
- This panel is NOT approved for Weathertight Warranties.