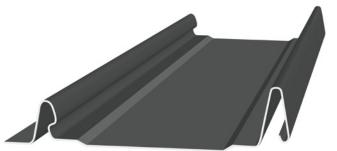

## 1.5" FF SnapLock Standing Seam

## **Panel Information:**

Panel Type: Standing Seam
Panel Seam: SnapLock
Panel Width: 14.75"
Seam Height: 1.5"

Panel Material: 22 GA - 24 GA Min

Panel Surface: Smooth / Embossed Optional

Panel Clip: None
Minimum Slope: 3/12
Substrate: Plywood