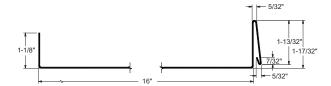

## **Panel Information:**

Panel Type: Standing Seam
Panel Seam: SnapLock
Panel Width: 16"
Seam Height: 1.5"

Panel Material: 22 GA - 24 GA Min

Panel Surface: Smooth / Embossed Optional Panel Clip: Required Per Engineering

Minimum Slope: 3/12 Substrate: Plywood

**Panel Testing:** 

Uplift Resistance: UL 580, UL 1897, UL 90 Hail Rating: Class 4 Impact UL 2218

Fire Rating: UL Class A TDI Approval: RC-561